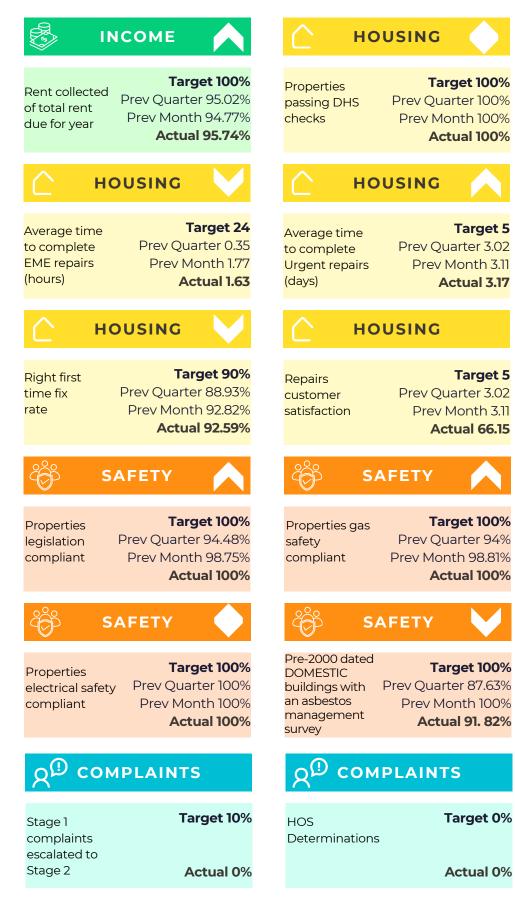

## **Our Performance - January 2025**

| С но                                                       | USING                  |                                                                |
|------------------------------------------------------------|------------------------|----------------------------------------------------------------|
| Average time<br>to complete a<br>repair (days)             | Prev Qua<br>Prev Me    | <b>arget 28</b><br>arter 2.35<br>onth 2.33<br><b>tual 3.92</b> |
| С но                                                       | USING                  |                                                                |
| Average time<br>to complete<br>Routine repairs<br>(days)   | Prev Qua<br>Prev M     | arget 20<br>arter 2.35<br>onth 5.21<br>tual 5.33               |
| ြို့ ၄႔                                                    | AFETY                  |                                                                |
| Properties fire<br>risk<br>assessment<br>compliant         | Prev Quai<br>Prev Mont |                                                                |
| ۍ<br>۲                                                     | AFETY                  |                                                                |
| Energy<br>Efficiency                                       | Prev Quai<br>Prev Moi  | <b>get 100%</b><br>ter 100%<br>nth 100%<br><b>ual 100%</b>     |
| А <sup>⊕</sup> сом                                         | PLAINTS                | 5                                                              |
| Stage 1 & stage<br>2 Complaints<br>responded to<br>in time | Targ                   | get 100%                                                       |
|                                                            | Act                    | ual 100%                                                       |
| <mark>д<sup>©</sup> сом</mark>                             | PLAINTS                | 5                                                              |
| Complaints<br>Satisfaction                                 | Та                     | rget <b>7</b> 5%                                               |
|                                                            | Ac                     | tual 81%                                                       |